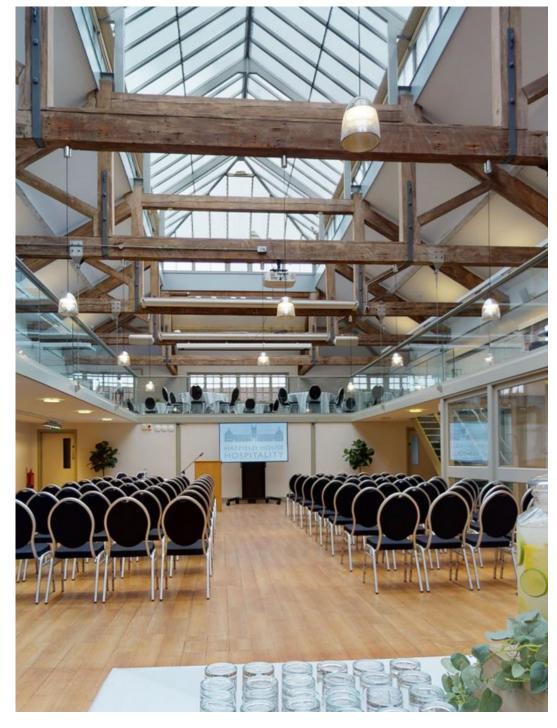

## PACKAGE INCLUDES

- Dedicated account and event management
- Exclusive hire of the Riding School between 0900 –1800hrs which also boasts our stunning mezzanine floor flooded in natural daylight
- Cloakroom, registration area and flexible breakout areas available
- 86" plasma screen, handheld microphone, and flipchart
- Arrival, morning, and afternoon refreshment breaks to include freshly brewed tea, coffee, herbal infusions, and hydration station. Each complimented by a delicious Chefs snack menu
- Buffet lunch with fruit juice
- 1 hour drinks reception including house wine, beer, and soft drinks
- Nibbles including cheese straws, nuts, and pretzels
- Onsite complimentary car parking and Wi-Fi for all delegates
- Conference stationery